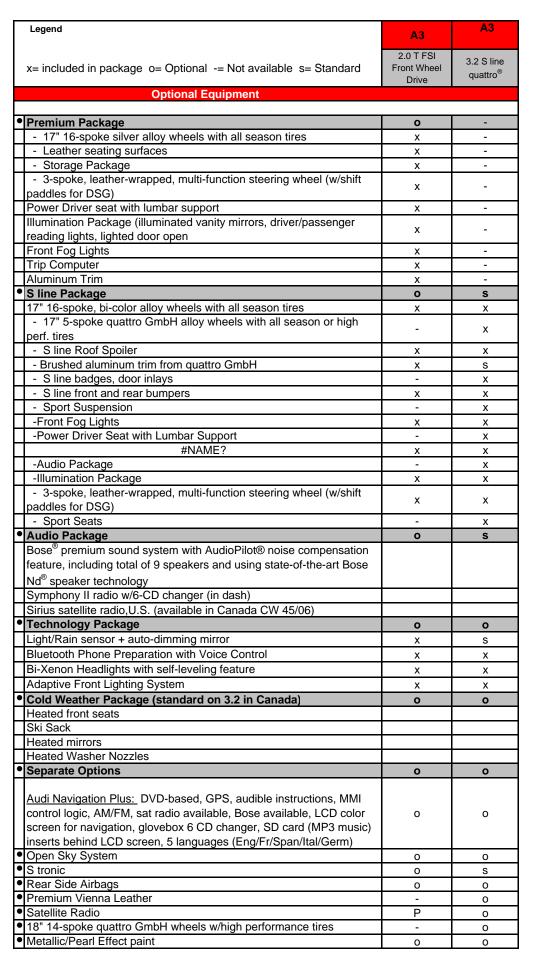

|   | Standard Equipment                                                                                                                                                                                                                         |                               | <b>AUOI</b>                        |
|---|--------------------------------------------------------------------------------------------------------------------------------------------------------------------------------------------------------------------------------------------|-------------------------------|------------------------------------|
|   | Legend                                                                                                                                                                                                                                     | A3                            | A3                                 |
|   | x = Standard o = Optional - = Not available                                                                                                                                                                                                | 2.0 TFSI<br>Front Wheel Drive | 3.2 S line<br>quattro <sup>®</sup> |
|   | General Technical                                                                                                                                                                                                                          |                               |                                    |
| • | 2.0 T FSI engine; 200 hp; 207 lb-ft @ 1800-5000 RPM; inline 4-cylinder, spark ignition engine w/gasoline direct injection, exhaust tuirbo-charger with intercooler; 4 valves per cylinder due to FSI technology, DOHC                      | x                             | -                                  |
| • | 3.2 (3.123 cc) 250 hp,236 lb-ft. torque @ 3,200 RPM;V6 spark ignition engine,front-mounted, transverse, DOHC, belt-driven, hydraulic lifters                                                                                               | -                             | x                                  |
| • | 6-Speed Manual Transmission                                                                                                                                                                                                                | х                             | -                                  |
| • | 6-speed S tronic (Direct Shift Gearbox) with electro-hydraulic control (alloy shift paddles on S line models)                                                                                                                              | 0                             | х                                  |
|   | Four-wheel Anti-lock Brake System (ABS) with Electronic Brake pressure Distribution (EBD)                                                                                                                                                  | х                             | х                                  |
| • | Brake Assist, a system which automatically senses emergency braking and applies maximum available power boost to reduce overall stopping distance                                                                                          | x                             | x                                  |
|   | Front Wheel Drive                                                                                                                                                                                                                          | х                             | -                                  |
| • | quattro® permanent all wheel drive system;Haldex electronically controlled multi-plate coupling;automatic and variable front to rear proportioning                                                                                         | -                             | x                                  |
| • | Fully galvanized sheet metal                                                                                                                                                                                                               | х                             | х                                  |
| • | Sophisticated CAN network, including 3 fully functional CAN circuits (Infotainment / Comfort / Powertrain)                                                                                                                                 | х                             | х                                  |
| • | ESP (Electronic Stabilization Program), version 5.7. System also includes ABS / EBD / EDL / ASR                                                                                                                                            | х                             | Х                                  |
| 4 | CFC-free (chloroflourocarbon) air conditioning refrigerant                                                                                                                                                                                 | Х                             | х                                  |
| ļ | Wheels / Tires                                                                                                                                                                                                                             |                               |                                    |
| • | 7.5Jx17" 5-spoke Star design, cast aluminum alloy wheels w/225/45 R 17 all season tires                                                                                                                                                    | Х                             | -                                  |
|   | 7.5Jx17" 16-spoke, Bi-color, polished aluminum alloy wheels w/225/45 R 17 all season tires                                                                                                                                                 | 0                             | -                                  |
| F | 7.5J x 17" 16-spoke silver, polished aluminum alloy wheels w/225/45 R 17 all season tires<br>7.5Jx17" 5-spoke desing by quattro GmbH, cast aluminum alloy wheels w/225/45 R 17 all season tires                                            | 0                             | -                                  |
| E | 7.5J x 18" 14-spoke desling by qualito GmbH design, cast aluminum alloy wheels w/225/40 R 18 high performance tires                                                                                                                        | -                             | x<br>0                             |
| E | Space Saver Spare wheel and tire                                                                                                                                                                                                           | x                             | x                                  |
|   | Suspension / Steering / Brakes                                                                                                                                                                                                             | ^                             | <u> </u>                           |
|   | Dual circuit brake system with diagonal split, ESP with electronic brake force distribution (EBD), ABS; hydraulic brake assist; brake servo with dual-rate functiion, electronic differential lock EDL, front;ventilated discs, rear discs | x                             | x                                  |
| • | MacPherson front suspension with direct anti-roll bar mountings, seperately installed springs and shock<br>absorber pivots and five-piece aluminum subframe                                                                                | x                             | х                                  |
| • | Independent -wheel, four-link suspension according to the multilink principle and seperation absorption of<br>longitudinal and lateral forces.                                                                                             | x                             | x                                  |
|   | Four-wheel Anti-lock Brake System (ABS) with Electronic Brake pressure Distribution (EBD)                                                                                                                                                  | х                             | х                                  |
|   | Brake Assist, a system which automatically senses emergency braking and applies maximum available power boost to reduce overall stopping distance                                                                                          | х                             | x                                  |
|   | Servotronic elec-controlled speed-sensitive steering (also standard on S4 and RS 4)                                                                                                                                                        | х                             | х                                  |
| • | Tilt and telescopic manually adjustable steering column                                                                                                                                                                                    | х                             | х                                  |
|   |                                                                                                                                                                                                                                            |                               |                                    |

| Standard Equipment                                                                                                                                                                                                      |                               | Αυδι                               |
|-------------------------------------------------------------------------------------------------------------------------------------------------------------------------------------------------------------------------|-------------------------------|------------------------------------|
| Legend                                                                                                                                                                                                                  | A3                            | A3                                 |
| x = Standard o = Optional - = Not available                                                                                                                                                                             | 2.0 TFSI<br>Front Wheel Drive | 3.2 S line<br>quattro <sup>®</sup> |
| Exterior Features                                                                                                                                                                                                       |                               |                                    |
| 2.5 MPH (US Federal standard) integrated bumpers in body color (for Canada 5 MPH)                                                                                                                                       | x                             | х                                  |
| Body color outside mirrors; left side flat, right side convex                                                                                                                                                           | х                             | х                                  |
| Aluminum door sill trim with Audi logo                                                                                                                                                                                  | х                             | х                                  |
| Metallic / Pearl Effect paint                                                                                                                                                                                           | 0                             | 0                                  |
| Nomenclature:                                                                                                                                                                                                           |                               |                                    |
| - A3 on rear deck lid. left center                                                                                                                                                                                      | х                             | х                                  |
| - 2.0 T on rear deck lid - right, center                                                                                                                                                                                | x                             | -                                  |
| - 3.2 on rear deck lid - right, center                                                                                                                                                                                  | -                             | х                                  |
| - Four rings on top center of rear deck lid                                                                                                                                                                             | Х                             | Х                                  |
| - Four rings in the center of front grille                                                                                                                                                                              | х                             | х                                  |
| - 85 mm quattro badge on:                                                                                                                                                                                               | -                             | Х                                  |
| rear deck lid - right under engine designation                                                                                                                                                                          | -                             | Х                                  |
| front grille - right<br>dashboard beltline trim - right                                                                                                                                                                 | -                             | x<br>x                             |
| One piece, body-colored bumpers                                                                                                                                                                                         | x                             | X                                  |
| Exterior Lighting                                                                                                                                                                                                       | ^                             | ~                                  |
| Daytime Running Lights (100% in Canada; USA, adjustable by customer with Bi-Xenon; halogen lighting customers can program fog light DRL at dealership)                                                                  | o                             | 0                                  |
| Two-way ellipsoidal halogen projector headlamp assembly with variable focus reflectors, integrated low beam and high beam tubes                                                                                         | x                             | х                                  |
| Two front fog lights located in lower front bumper                                                                                                                                                                      | 0                             | х                                  |
| Back-up lights integrated in both tail lights                                                                                                                                                                           | х                             | х                                  |
| Rear light assemblies with white side turn indicators and amber shine-through bulbs                                                                                                                                     | х                             | х                                  |
| Bi-Xenon headlights with self-leveling                                                                                                                                                                                  | 0                             | 0                                  |
| White side turn indicator lights in front fenders with amber shine-through bulbs                                                                                                                                        | x                             | X                                  |
| Comfort / Convenience                                                                                                                                                                                                   | *                             | ~                                  |
| Fully automatic dual-zone climate control system with seven temperature sensors, sun sensor and pressure sensor. Also includes active charcoal and electrostatic filters, which sense pollen, odors, bacteria and dust. | x                             | х                                  |
| Rain sensor; operated by pulling right-hand whindshield wiper stalk up one notch into intermittent mode; sensitivity also adjustable within stalk                                                                       | о                             | х                                  |
| Light sensor; operated by adjusting exterior light switch to "auto"                                                                                                                                                     | 0                             | х                                  |
| Front and rear power windows with:                                                                                                                                                                                      | х                             | х                                  |
| <ul> <li>power retention feature, which keeps power for windows on until either front door open</li> </ul>                                                                                                              | x                             | х                                  |
| <ul> <li>"pinch protection" for all four windows which reverses window<br/>at force of 100 N or greater</li> </ul>                                                                                                      | x                             | х                                  |
| <ul> <li>"one-touch" individual up and down function for front and rear window controls at all<br/>window locations</li> </ul>                                                                                          | x                             | x                                  |
| - master switch that retracts all windows at the same time                                                                                                                                                              | х                             | х                                  |
| - windows autmatically lower few millimeters when either front door open                                                                                                                                                | x                             | Х                                  |
| Electronic cruise control with coast, resume, speed-up &-down, controlled by a lever on left side of steering                                                                                                           | x                             | х                                  |

|   | Standard Equipment                                                                                                         | -                             | AUOI                               |
|---|----------------------------------------------------------------------------------------------------------------------------|-------------------------------|------------------------------------|
|   | Legend                                                                                                                     | A3                            | A3                                 |
|   | x = Standard o = Optional - = Not available                                                                                | 2.0 TFSI<br>Front Wheel Drive | 3.2 S line<br>quattro <sup>®</sup> |
|   | Comfort / Convenience, continued                                                                                           |                               |                                    |
|   | - rear master switch located in center console, under ashtray.                                                             |                               |                                    |
|   | The switch is used for locking all doors. It's a lock-only switch,                                                         | х                             | х                                  |
|   | and it includes LED to signal when the vehicle is locked.                                                                  |                               |                                    |
|   | - central locking can be programmed at any authorized Audi                                                                 |                               |                                    |
|   | dealer to automatically lock when vehicle reaches 8 MPH.                                                                   | x                             | x                                  |
|   | Vehicle then automatically unlocks when key taken out of                                                                   | ñ                             | ~                                  |
|   | ignition.                                                                                                                  |                               |                                    |
| • | Automatically dimming outside mirrors with folding feature                                                                 | 0                             | Х                                  |
| _ | Electrically adjustable outside rearview mirrors with heating feature. Heating is automatically activated when             |                               |                                    |
|   | outside temperature is less than 59 degrees F. When outside temperature reaches 77 degrees F, heating automatically stops. | 0                             | 0                                  |
|   | Illuminated vanity mirrors in left and right front sunvisors                                                               | 0                             | 0                                  |
|   | Rear cargo area light built into the trunk lid                                                                             | x                             | x                                  |
|   | Extended range (up to 150 ft.) radio frequency remote locking system with security "rolling code" feature,                 |                               | ~                                  |
|   | selective unlock, remote trunk opening and panic function, also activates interior lights and alarm system - all           | x                             | x                                  |
|   | integrated in folding key                                                                                                  | ñ                             | ~                                  |
|   | Interior lights in the overhead console with fade-in and fade-out feature, time delay and automatic switch on              |                               |                                    |
| • | when key is withdrawn from ignition                                                                                        | x                             | х                                  |
| • | Illuminated glove box, rear cargo area, lighter and ashtray                                                                | х                             | х                                  |
|   | Seating                                                                                                                    |                               |                                    |
|   | Sporty front seats with manual height adjustment using new flexible up/down lever, variable seat-back                      | x                             | _                                  |
|   | adjustment, adjustable head restraints and 4-way electric lumbar adjustment                                                | ^                             |                                    |
| • | 12-way sporty power front driver seat including 4-way electric lumbar adjustment and adjustable head restraints            | 0                             | x                                  |
| Þ | Front seat-back map net pockets                                                                                            | х                             | х                                  |
| Ð | 3-point safety belts for all front and rear positions (total of 5)                                                         | х                             | х                                  |
| • | 3 head restraints for rear seats                                                                                           | х                             | Х                                  |
|   | Interior                                                                                                                   |                               |                                    |
| • | Modul Cloth upholstery                                                                                                     | х                             | -                                  |
| • | Leather seating inserts (Standard in Canada)                                                                               | 0                             | х                                  |
|   | Genuine Vienna Premium leather seat upholstery; door inserts, front / rear center armrest, shift knob and                  |                               | -                                  |
| • | steering wheel in matching leather                                                                                         | -                             | 0                                  |
| Þ | Front and rear floor mats with fastening mechanism                                                                         | х                             | х                                  |
| • | Aluminum trim on center dashboard, air vents, door release handles, radio button, glove box cover                          | 0                             | х                                  |
| • | 4-spoke PUR steering wheel with single frame                                                                               | х                             | -                                  |
| • | 3-spoke leather-wrapped multi-function steering wheel (with shift paddles for DSG®)                                        | 0                             | х                                  |
| • | Two cup holders in center console                                                                                          | x                             | х                                  |
|   | <u> </u>                                                                                                                   |                               |                                    |

|   | Standard Equipment                                                                                                                                                     |                               | Αυδι                               |  |
|---|------------------------------------------------------------------------------------------------------------------------------------------------------------------------|-------------------------------|------------------------------------|--|
|   | Legend                                                                                                                                                                 | A3                            | A3                                 |  |
|   | x = Standard o = Optional - = Not available                                                                                                                            | 2.0 TFSI<br>Front Wheel Drive | 3.2 S line<br>quattro <sup>®</sup> |  |
|   | Interior, continued                                                                                                                                                    |                               |                                    |  |
|   | Folding front center armrest with adjustable height with dual cupholder                                                                                                | Х                             | Х                                  |  |
|   | 12 V power outlet (SAE) in trunk                                                                                                                                       | Х                             | Х                                  |  |
| ٠ | Remote release fuel tank lid; located in driver door storage area                                                                                                      | Х                             | Х                                  |  |
| • | Automatically dimming interior mirror (compass available as separate option)                                                                                           | 0                             | 0                                  |  |
| • | Center Console: <i>US/Canada-specific</i> , full length, emergency brake lever moved several millimeters toward driver seat to accommodate dual integrated cupholders. | x                             | x                                  |  |
|   | - 12 V power outlets (SAE) (1) astray in front of rear shift knob, and (2) w/in console                                                                                | х                             | х                                  |  |
|   | - 2 integrated cupholders with spring-loaded size adjustment tabs                                                                                                      | х                             | х                                  |  |
|   | - Front center armrest                                                                                                                                                 | х                             | х                                  |  |
|   | - Front and rear ashtray                                                                                                                                               | х                             | х                                  |  |
|   | - Storage area under center armrest                                                                                                                                    | х                             | х                                  |  |
| ٠ | Fold down rear center armrest with a comprehensive First-aid kit and dual rear cup holders                                                                             | х                             | х                                  |  |
| ۲ |                                                                                                                                                                        | Х                             | х                                  |  |
| • |                                                                                                                                                                        | Х                             | х                                  |  |
| • | Climate control panel (in center console) with integrated heated seat switches (when heated seats are ordered)                                                         | x                             | х                                  |  |
| • | Ambient red lighting in headliner for dash and center console                                                                                                          | Х                             | х                                  |  |
| ٠ | Illuminated air vent controls in dashboard                                                                                                                             | х                             | х                                  |  |
| • | Brushed aluminum trim by quattro GmbH (S line)                                                                                                                         | 0                             | х                                  |  |
| • |                                                                                                                                                                        | х                             | х                                  |  |
| • | radio concert mit me catemite radio matrin aden eb player and.                                                                                                         | Х                             | -                                  |  |
|   | -GALA (Graduated Audio Level Adjustment, varies volume based on vehicle speed)                                                                                         | Х                             | -                                  |  |
|   | -RBDS (Radio Broadcast Display System displays radio station call letters and other information)                                                                       | Х                             | -                                  |  |
| • | Tool kit located in the spare wheel well                                                                                                                               | х                             | х                                  |  |
|   | Instruments / Electrical equipment                                                                                                                                     |                               |                                    |  |
| • | 380 A Battery (60 AH)                                                                                                                                                  | х                             | х                                  |  |
| ٠ | Backlit instrument cluster with automatic brightness control including following features:                                                                             | х                             | х                                  |  |
|   | - sporty, tubular gauge design                                                                                                                                         | х                             | х                                  |  |
|   | - white numbering with red pointers, digital clock with date                                                                                                           | Х                             | х                                  |  |
|   | - tachometer, electronic speedometer                                                                                                                                   | Х                             | х                                  |  |
|   | - fuel gauge, coolant temperature gauge                                                                                                                                | Х                             | х                                  |  |
|   | - various additional warning lights                                                                                                                                    | х                             | х                                  |  |
| ٠ | Digital trip odometer with service interval indicator                                                                                                                  | х                             | х                                  |  |
| ٠ |                                                                                                                                                                        | х                             | х                                  |  |
| ٠ | Heated windshield washer nozzles                                                                                                                                       | 0                             | 0                                  |  |
| • | Advanced anti-theft vehicle alarm system with following features:                                                                                                      | х                             | х                                  |  |
|   | - theft deterrent light in front doors                                                                                                                                 | х                             | х                                  |  |
|   | <ul> <li>back-up battery in case main vehicle battery is disconnected</li> </ul>                                                                                       | х                             | х                                  |  |
|   | - back-up horn                                                                                                                                                         | х                             | х                                  |  |
|   | - III. Generation Immobilizer prevents engine start when key with                                                                                                      | x                             | x                                  |  |
| _ | automatically changing electronic code feature is not used                                                                                                             |                               |                                    |  |
| L | - system automatically arms when vehicle locked                                                                                                                        | Х                             | х                                  |  |

| Standard Equipment                                                                                                                                                                               |                              | Αυδι                               |
|--------------------------------------------------------------------------------------------------------------------------------------------------------------------------------------------------|------------------------------|------------------------------------|
| Legend                                                                                                                                                                                           | A3                           | A3                                 |
| x = Standard o = Optional - = Not available                                                                                                                                                      | 2.0 TFSI<br>Front Wheel Driv | 3.2 S line<br>quattro <sup>®</sup> |
| Instruments / Electrical equipment, continued                                                                                                                                                    |                              |                                    |
| Audi Symphony radio :                                                                                                                                                                            | 0                            | х                                  |
| - AM / FM/SAT radio with channel preset capability (18 FM / 18 AM / 21 Satellite)                                                                                                                |                              |                                    |
| - digital AM / FM tuner in combination with dual diversity antenna system                                                                                                                        |                              |                                    |
| <ul> <li>in-dash six-disc CD changer with MP3 reading capability</li> </ul>                                                                                                                      |                              |                                    |
| <ul> <li>random mode for individual CD's as well as entire CD changer</li> </ul>                                                                                                                 |                              |                                    |
| <ul> <li>phase diversity; improved reception for both AM and FM bands</li> </ul>                                                                                                                 |                              |                                    |
| <ul> <li>RDS (Radio Data System) displays radio station call letters and other information</li> </ul>                                                                                            |                              |                                    |
| <ul> <li>"Autostore" AS function, which automatically selects 6 AM and 6 FM strongest state</li> </ul>                                                                                           | ations                       |                                    |
| <ul> <li>Theft-deterrent design which only fits an Audi vehicle</li> </ul>                                                                                                                       |                              |                                    |
| <ul> <li>GALA (Graduated Audio Level Adjustment) varies volume</li> </ul>                                                                                                                        |                              |                                    |
| based on vehicle speed; NOTE: deactivated with Bose AudioPilot                                                                                                                                   |                              |                                    |
| - Satellite radio pre-wiring: installation through factory or dealer installation for Siriu                                                                                                      | is (available CW 45/06       |                                    |
| in Canada)                                                                                                                                                                                       |                              |                                    |
| Audi Navigation Plus (with and without Bose):                                                                                                                                                    | 0                            | 0                                  |
| <ul> <li>AM/FM/SAT radio bands;30 combined radio presets</li> </ul>                                                                                                                              |                              |                                    |
| <ul> <li>Satellite radio pre-wiring/prep: XM(Canada) or Sirius provider capability</li> </ul>                                                                                                    |                              |                                    |
| <ul> <li>1 disc DVD to cover all US and Canada including Hawaii (excluding Alaska)</li> </ul>                                                                                                    |                              |                                    |
| <ul> <li>Full color, map-based navigation screen</li> </ul>                                                                                                                                      |                              |                                    |
| <ul> <li>MMI control logic with similar screen design and font (only controls radio/CD/nav f</li> </ul>                                                                                          | unctions)                    |                                    |
| - SD card inserts (2) to store MP3 data (music) to transfer into radio controls                                                                                                                  |                              |                                    |
| <ul> <li>GALA (Graduated Audio Level Adjustment) varies volume</li> </ul>                                                                                                                        |                              |                                    |
| based on vehicle speed. Deactivated if equipped with Bose                                                                                                                                        |                              |                                    |
| AudioPilot noise compensation feature.                                                                                                                                                           |                              |                                    |
| <ul> <li>Theft deterrent design to prevent theft</li> </ul>                                                                                                                                      |                              |                                    |
| <ul> <li>Part of package with glovebox 6-CD changer</li> </ul>                                                                                                                                   |                              |                                    |
| - LCD screen dimensions: 3 in. vertical; 5.5 in. horizontal; 6.25 in. diagonal                                                                                                                   |                              |                                    |
| - 5 language settings and voice guidance (English/French/Spanish/Italian/German)                                                                                                                 |                              |                                    |
| 10-speaker sound system (4 in front doors; 2 per door, 4 in rear doors; 2 per door, subwo                                                                                                        | ofer and front center x      | х                                  |
| Bose Premium sound system with Audio Pilot noise compensation feature (all 10 speaker                                                                                                            | rs Bose "Nd" o               | x                                  |
| Neodymium Iron Boron high efficiency woofers)                                                                                                                                                    |                              | ~                                  |
| Rear window defroster. When activated, defroster remains continuously on when outside                                                                                                            |                              |                                    |
| degrees F or below. When temperature is 33 degrees F or above, function automatically                                                                                                            | turns off after approx. x    | х                                  |
| 10 minutes.                                                                                                                                                                                      |                              |                                    |
| Sophisticated CAN network, including 3 fully functional CAN circuits (Infotainment / Comfo                                                                                                       | ort / Powertrain) x          | Х                                  |
| Safety / Security                                                                                                                                                                                |                              |                                    |
| Four-wheel Anti-lock Brake System (ABS) with Electronic rear Brake pressure Distribution                                                                                                         |                              | X                                  |
| Brake Assist, a system which automatically senses emergency braking and applies maxir<br>boost to reduce overall stopping distance                                                               | ^                            | x                                  |
| Driver and front passenger next generation airbag supplemental restraints with dual thres determined by seat belt buckle switches                                                                | hold deployment x            | x                                  |
| Driver and front passenger seat mounted head / thorax airbag supplemental restraints                                                                                                             | x                            | х                                  |
| "Up front" crash sensors (2), which are integrated in a system of 6 sensors throughout the best determine severity of a crash, and can therefore better deploy technology designed t passengers. | e vehicle which can          | x                                  |
| Adjustable head rests for front and rear seats                                                                                                                                                   |                              | v                                  |
|                                                                                                                                                                                                  | X                            | X                                  |
| First Aid kit in rear center storage                                                                                                                                                             | Х                            | Х                                  |

| Standard Equipment                                                                                                                                                                    |                               | Αυδι                               |  |
|---------------------------------------------------------------------------------------------------------------------------------------------------------------------------------------|-------------------------------|------------------------------------|--|
| Legend                                                                                                                                                                                | A3                            | A3                                 |  |
| x = Standard o = Optional - = Not available                                                                                                                                           | 2.0 TFSI<br>Front Wheel Drive | 3.2 S line<br>quattro <sup>®</sup> |  |
| Safety / Security, continued                                                                                                                                                          |                               |                                    |  |
| If crash sensor system is activated, following will happen automatically:                                                                                                             | х                             | х                                  |  |
| - central locking automatically unlocks                                                                                                                                               |                               |                                    |  |
| - interior lighting is switched on                                                                                                                                                    |                               |                                    |  |
| - fuel pump and engine are switched off                                                                                                                                               |                               |                                    |  |
| - hazard warning lights are switched on                                                                                                                                               |                               |                                    |  |
| Impact protection, including reinforced high strength steel / aluminum crossmembers, reinforced bumpers, and rigid occupant cell                                                      | х                             | х                                  |  |
| Side intrusion beams in side doors which ensure equal distribution of forces in case of side impact                                                                                   | х                             | х                                  |  |
| Fuel tank within protective bodywork structure with special safety valves which prevent gravitational fuel spillage in case of rollover                                               | x                             | х                                  |  |
| LATCH (Lower Anchors and Tethers for Children) for both rear seating positions                                                                                                        | х                             | х                                  |  |
| Two adjustable front head restraints                                                                                                                                                  | х                             | х                                  |  |
| Two front fog lights located in lower front bumper                                                                                                                                    | 0                             | х                                  |  |
| Front 3-point safety belts with automatic pretensioning and belt force limiters                                                                                                       | х                             | х                                  |  |
| Three 3-point rear safety belts with automatic pretensioning                                                                                                                          | х                             | х                                  |  |
| Front passenger and rear safety belts with CLR (Convertible Locking Retractor, a ratcheting mechanism for conveniently securing a child seat)                                         | x                             | х                                  |  |
| Front seats include a high strength steel reinforcement construction to protect from side rear impact; additional protection against loose loads sliding forward during heavy braking | x                             | х                                  |  |
| Seatbelt buckle sensors for front passengers which control airbag deployment based on whether the passenger<br>is restrained                                                          | x                             | х                                  |  |
| Auto-Blink feature enables turn signals to automatically blink three times when blinker lever briefly pushed up/down (common when changing lane)                                      | x                             | x                                  |  |
| Reflectors in rear of both doors                                                                                                                                                      | x                             | х                                  |  |
|                                                                                                                                                                                       |                               |                                    |  |